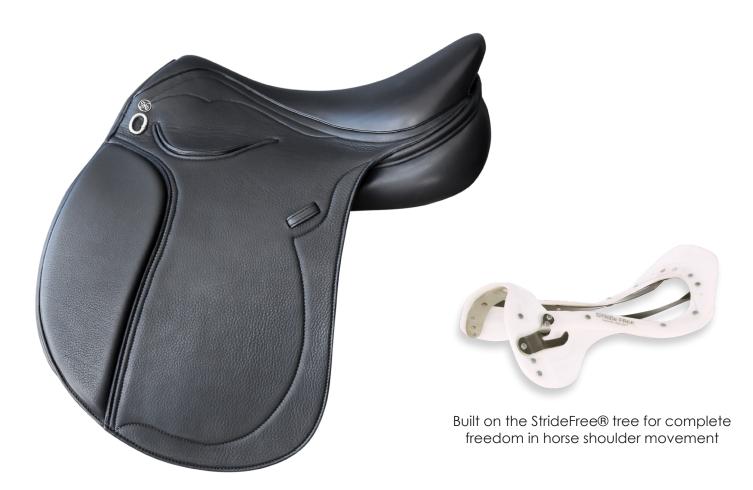

The **StrideFree® Classique** is a unique dressage saddle style designed for the rider with classical dressage in mind. It has a slightly forward cut flap and shallow seat.

- Available with round or square cantle
- Fully adjustable tree from extra wide to narrow
- Narrow twist
- Comfortable soft seat
- Generous channel width for spinal clearance
- Short panels available for the horse with the short back
- Lifetime warranty on the tree
- Wool flocked panels that can be easily repacked on site
- Boot rub
- Shoulder relief panel
- Optional extended stirrup bars
- Optional custom feature on cantle

Sizes: 16.5", 17", 17.5", 18", 18.5" Discipline: Dressage Knee Block Options: #1, #2, #3

Colours may vary from this representation to the actual product.