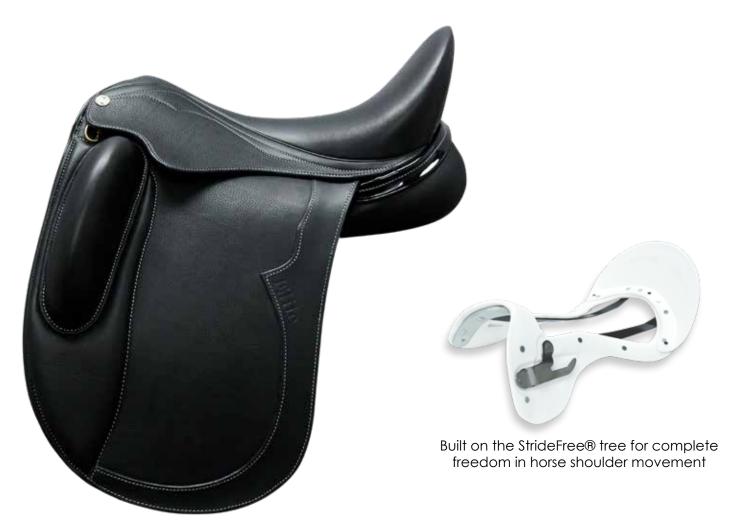

Connection with their horse is paramount as they elegantly move together like a classical symphony.

The **StrideFree® Elite** is designed for close contact with the horse. It has the option of having ether a stitched in knee roll, a removable velcro knee roll or a screwed in knee roll.

- Fully adjustable tree from extra wide to narrow
- Narrow twist
- Comfortable soft seat
- Generous channel width for spinal clearance
- Short panels available for the horse with the short back
- Lifetime warranty on the tree
- Wool flocked panels that can be easily repacked on site
- Boot rub
- Shoulder relief panel
- Optional extended stirrup bars
- Optional custom feature on cantle

Sizes: 16.5", 17", 17.5", 18", 18.5"

Discipline: Dressage

Knee Block Options: #4, #10, #11, #12