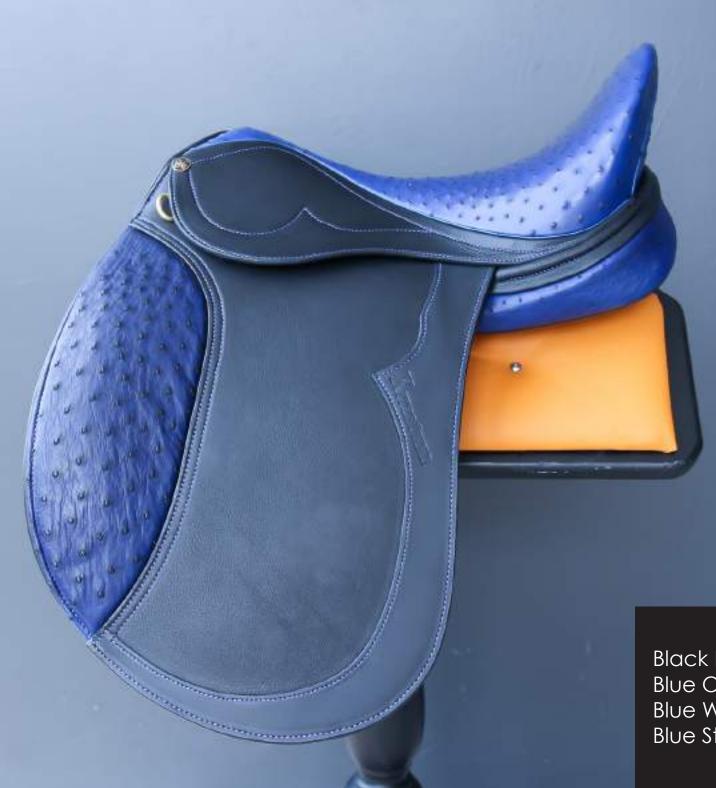

## StrideFree® General Purpose

Black Leather Black Welting Black Stitching Red Croc Skin Print Half Moon

Be the designer of your own saddle - it is the privilege you have as a customer

Black Leather Blue Ostrich Skin Blue Welting Blue Stitching