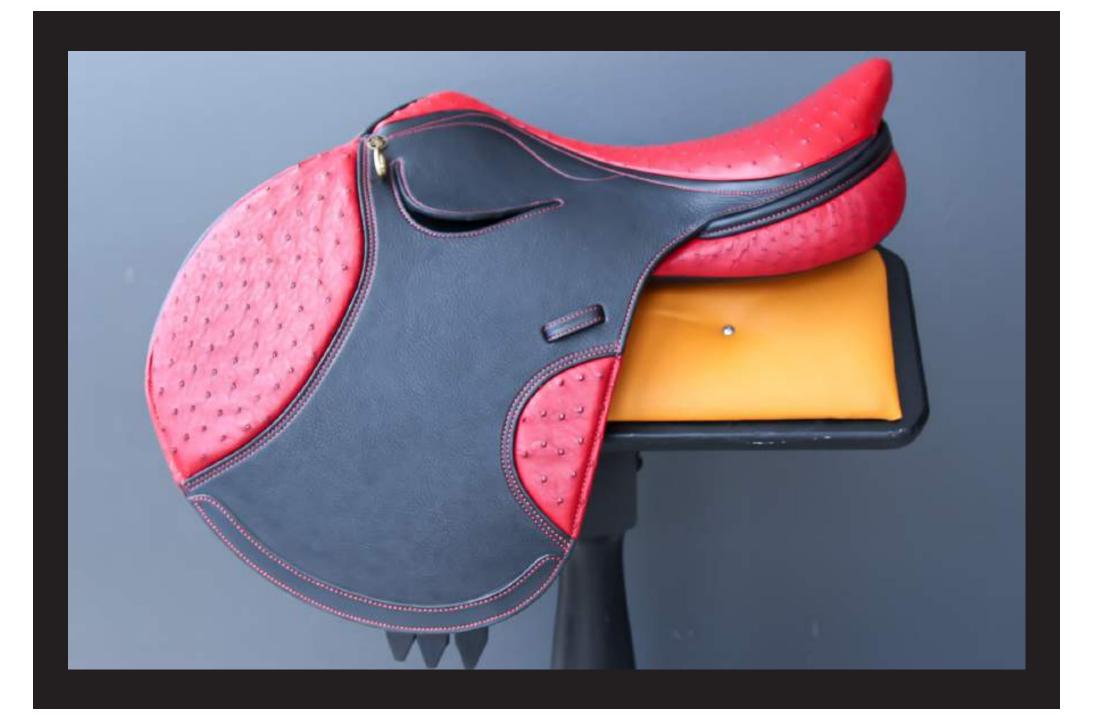

## StrideFree® Melbourne |

Black Leather Red Ostrich Skin Red Stitching

Grey stitching Beige welting Accompanied by a PHS saddle bag.