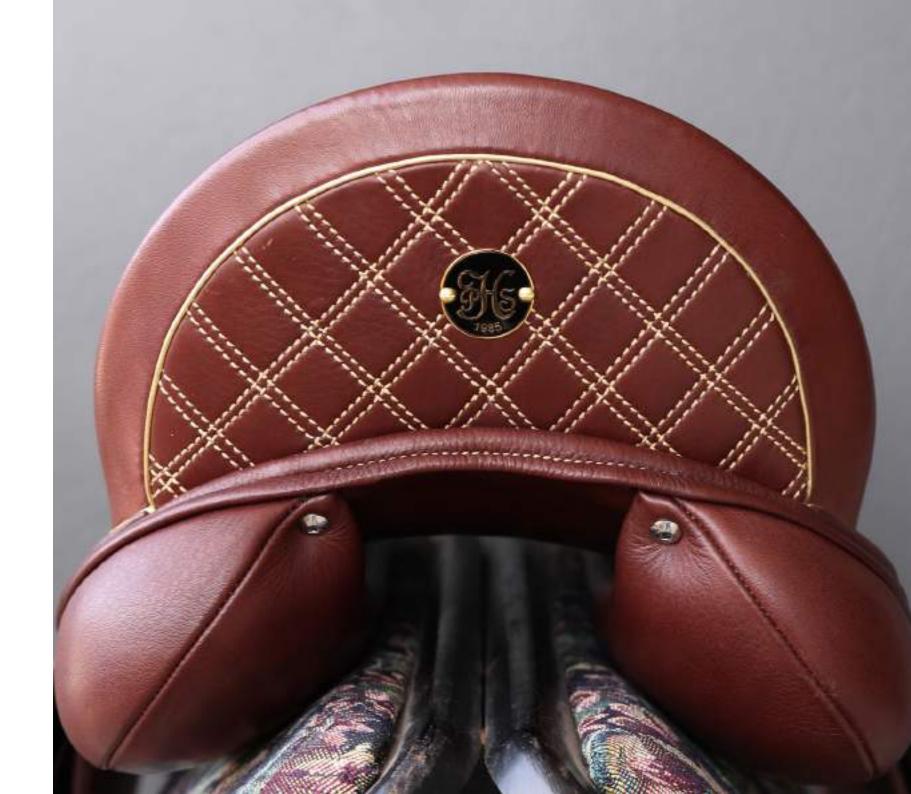

### StrideFree® Geneva

Chestnut Leather Gold Welting Gold Stitching Diamond Stitch Half Moon

StrideFree® Elite

Black Leather Blue Welting Blue Stitching

Chestnut Leather Caramel Welting Beige Stitching Brown Suede Half Moon