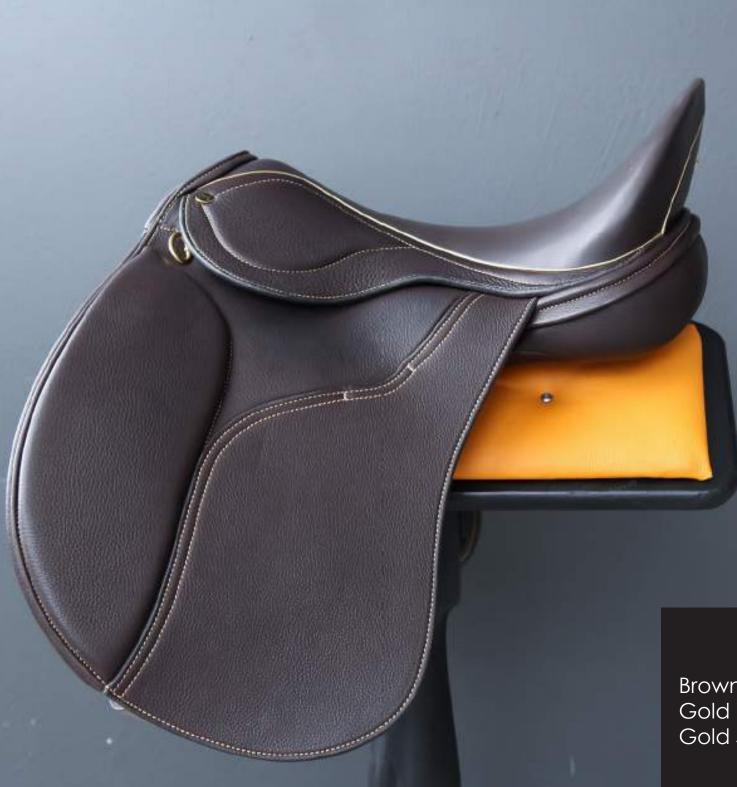

### StrideFree® Geneva

Chestnut Leather Gold Welting Gold Stitching Diamond Stitch Half Moon

StrideFree® Elite

Black Leather Blue Welting Blue Stitching

Chestnut Leather Caramel Welting Beige Stitching Brown Suede Half Moon