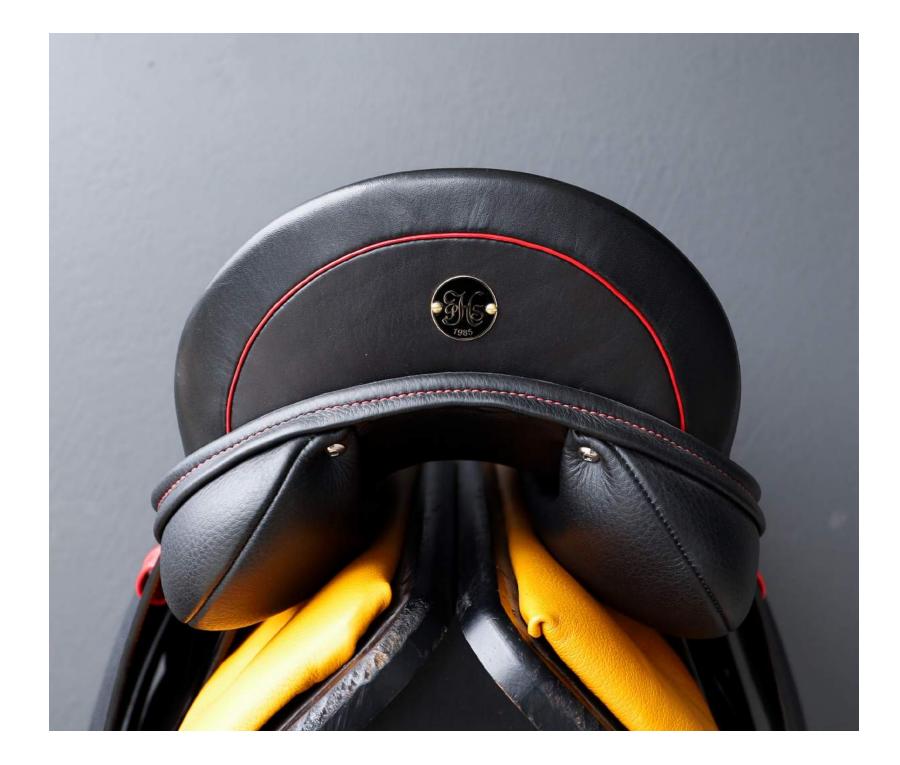

Black Leather Red Ostrich Skin Red Stitching



Grey stitching Beige welting Accompanied by a PHS saddle bag.

## StrideFree® Elite





# StrideFree® General Purpose

Black Leather Black Welting **Black Stitching** 



Brown Kanga with beige welting chestnut front and back roll'

## DEW PATTERN 2020



Crafted in England, finished in Australia

# StrideFree® Kanga



Black Leather White Stitching



## StrideFree® Kitzbühel

Kitzbuhel Chestnut Caramel Welting Beige Stitching



Green stitching Silver welting

#### StrideFree® Melbourne II



## StrideFree® Kitzbühel



Black Leather Red stitching

## StrideFree® Kanga



Chestnut Lether Beige welting Brown croc print back roll



## StrideFree® Kanga

Chestnut Leather Caramel stitching Brown back facing

# StrideFree® General Purpose





Black Leather Red Stitching Red patent leather keeper





Black Leather Black Ostrich Skin Silver Welting Silver Stitching Black Onyx and Diamond Head Nail