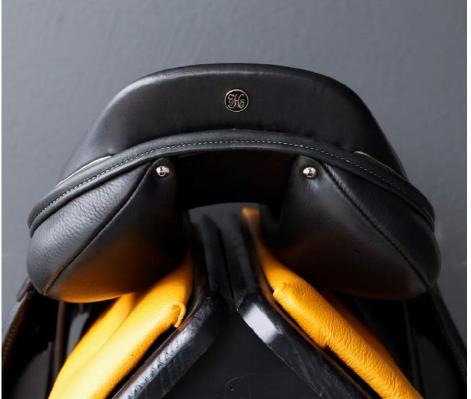

## StrideFree® General Purpose

Black Leather Black Welting Black Stitching Red Croc Skin Print Half Moon

Be the designer of your own saddle - it is the privilege you have as a customer

Black Leather Blue Ostrich Skin Blue Welting Blue Stitching