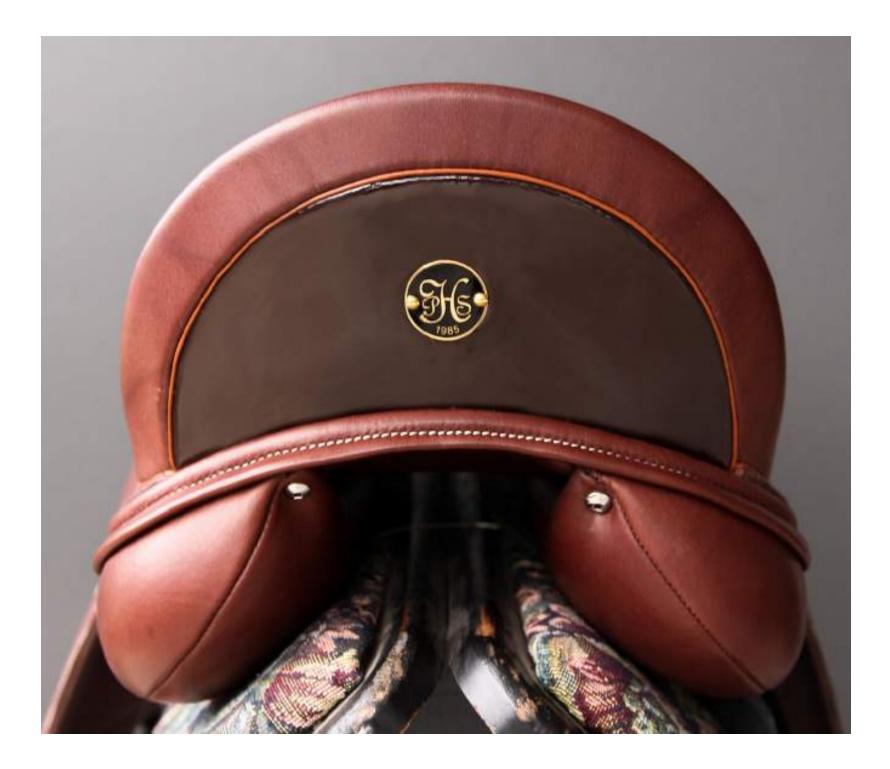

### StrideFree® Geneva

Chestnut Leather Gold Welting Gold Stitching Diamond Stitch Half Moon

StrideFree® Elite

Black Leather Blue Welting Blue Stitching

Chestnut Leather Caramel Welting Beige Stitching Brown Suede Half Moon