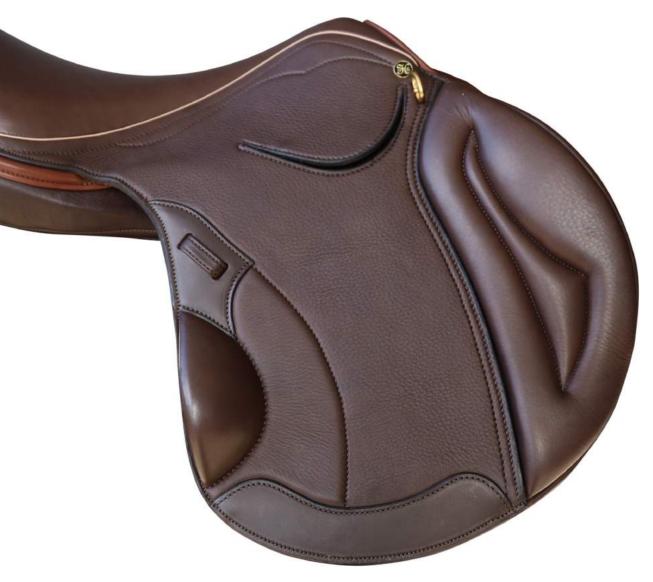

ack Welting Grey Stitching Diamond Stitch Half Moon



## StrideFree® Gerd Heuschmann





Leather, when looked after will last well into a good decade or even two

Brown Leather Gold Welting Gold Stitching



Black Leather Silver Welting Petrol Stitching Silver Diamond Stitch Half Moon



## StrideFree® General Purpose







Black Leather Black Welting Black Stitching Red Croc Skin Print Half Moon







Be the designer of your own saddle - it is the privilege you have as a customer

Black Leather Blue Ostrich Skin Blue Welting Blue Stitching

## StrideFree® Melbourne |



Black Leather Red Ostrich Skin Red Stitching



Grey stitching Beige welting Accompanied by a PHS saddle bag.

## StrideFree® Elite





# StrideFree® General Purpose

Black Leather Black Welting **Black Stitching** 



Brown Kanga with beige welting chestnut front and back roll'

## DEW PATTERN 2020



Crafted in England, finished in Australia

# StrideFree® Kanga



Black Leather White Stitching



## StrideFree® Kitzbühel

Kitzbuhel Chestnut Caramel Welting Beige Stitching



Green stitching Silver welting

#### StrideFree® Melbourne II



## StrideFree® Kitzbühel



Black Leather Red stitching

## StrideFree® Kanga



Chestnut Lether Beige welting Brown croc print back roll



## StrideFree® Kanga

Chestnut Leather Caramel stitching Brown back facing

# StrideFree® General Purpose





Black Leather Red Stitching Red patent leather keeper





Black Leather Black Ostrich Skin Silver Welting Silver Stitching Black Onyx and Diamond Head Nail