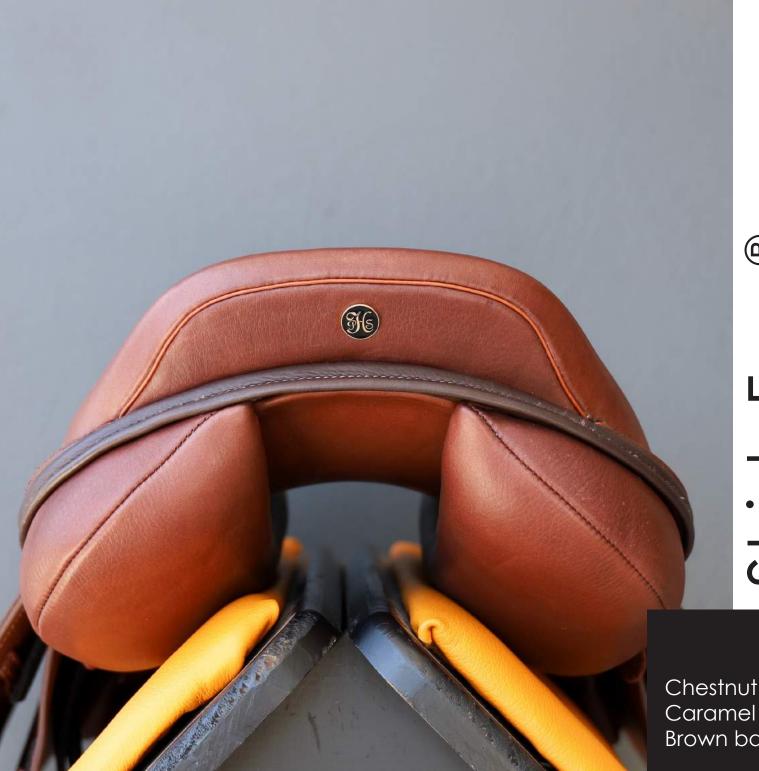

## StrideFree® Kitzbühel

Kitzbuhel Chestnut Caramel Welting Beige Stitching

Green stitching Silver welting