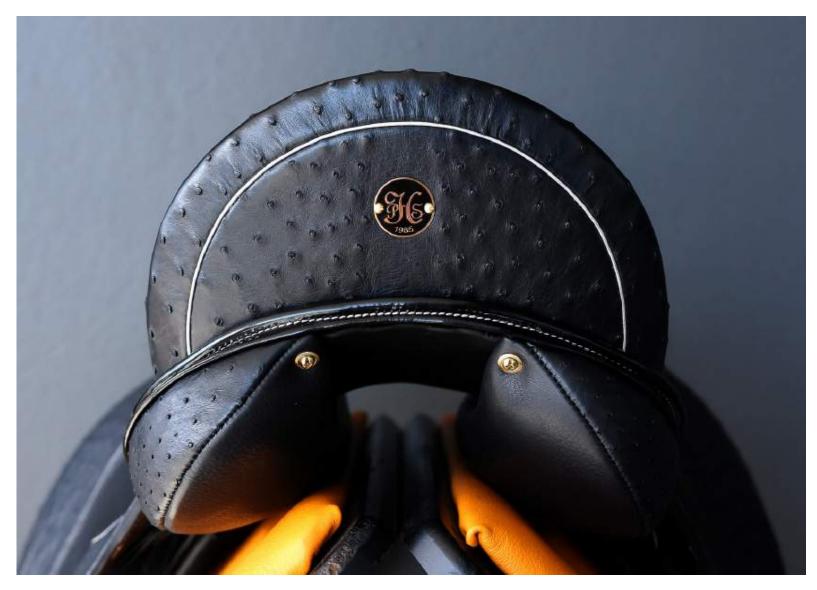

## StrideFree® Endurance

Equine back health can be accompanied by delicate design and fine attention to detail

Chestnut Leather Cognac Ostrich Skin Black Welting Black Stitching

Black Leather Gold Welting Gold Stitching Croc Skin Print Half Moon Croc Skin Print Back Roll

## StrideFree® Elite

Each saddle is handmade - imperfections may occur but this is the beauty of craftsmanship

Brown Leather Silver Welting White Stitching Croc Skin Print Half Moon Patent Leather Back Roll