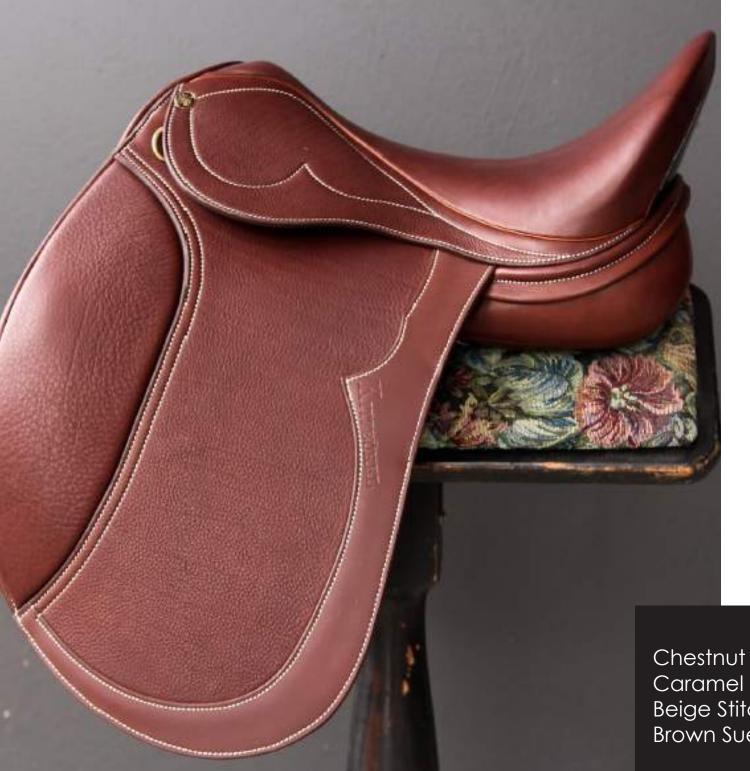

### StrideFree® Geneva

Chestnut Leather Gold Welting Gold Stitching Diamond Stitch Half Moon

StrideFree® Elite

Black Leather Blue Welting Blue Stitching

Chestnut Leather Caramel Welting Beige Stitching Brown Suede Half Moon