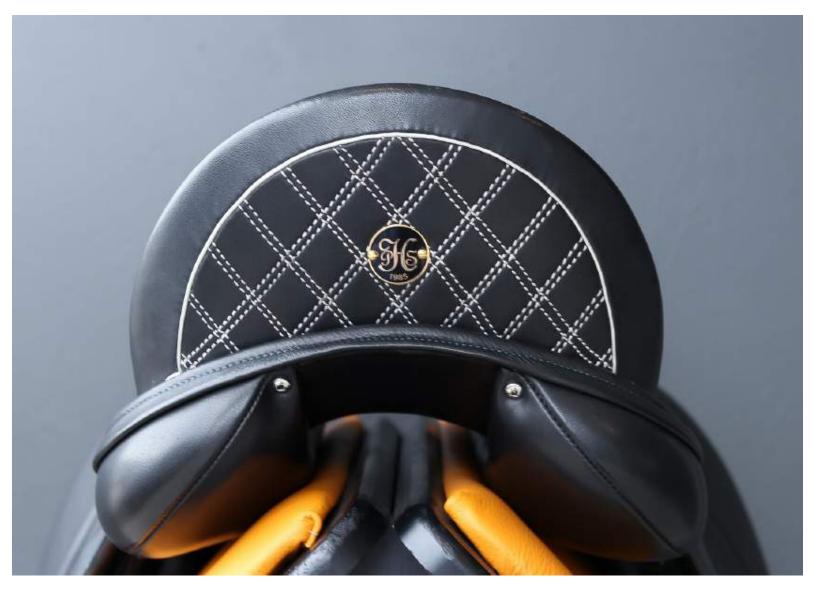

### StrideFree® Geneva

Chestnut Leather Gold Welting Gold Stitching Diamond Stitch Half Moon

StrideFree® Elite

Black Leather Blue Welting Blue Stitching

Chestnut Leather Caramel Welting Beige Stitching Brown Suede Half Moon