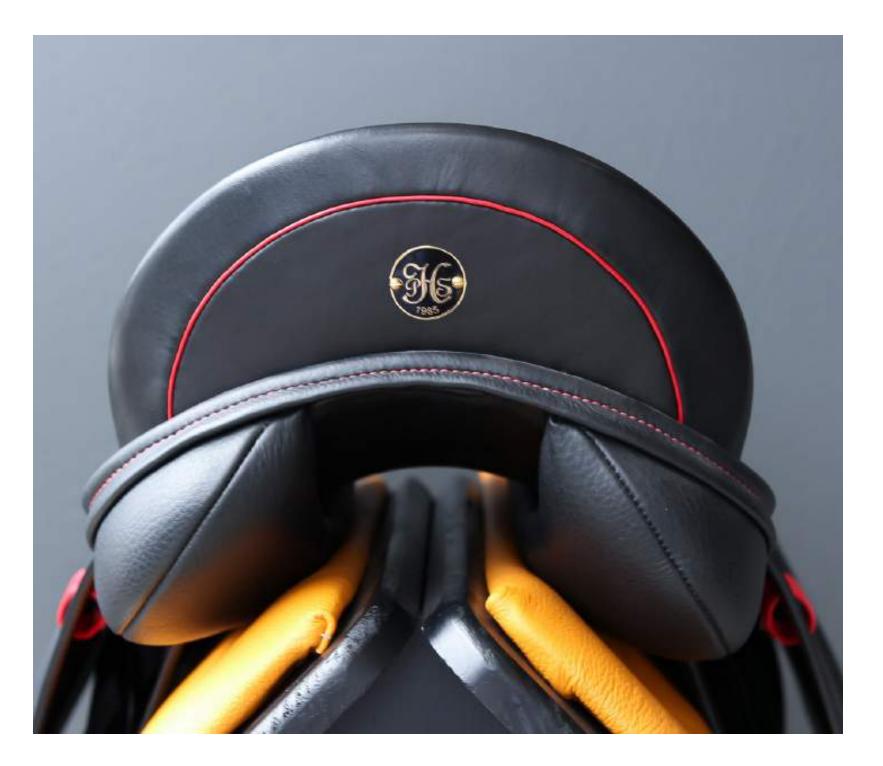

# StrideFree® General Purpose

Black Leather Red Stitching Red patent leather keeper

Black Leather Black Ostrich Skin Silver Welting Silver Stitching Black Onyx and Diamond Head Nail