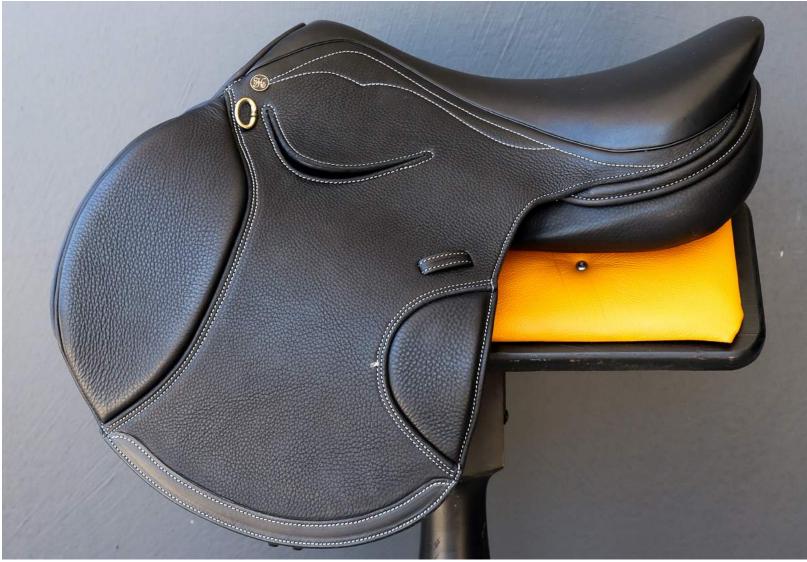

# StrideFree® General Purpose

Black Leather Black Welting **Black Stitching** 

Brown Kanga with beige welting chestnut front and back roll'