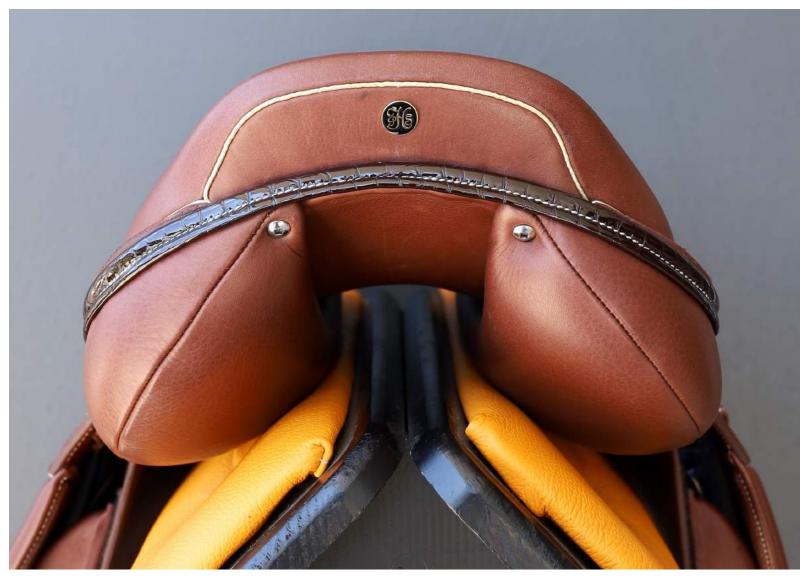

Be the designer of your own saddle - it is the privilege you have as a customer

Black Leather Blue Ostrich Skin Blue Welting Blue Stitching

## StrideFree® Melbourne |



Black Leather Red Ostrich Skin Red Stitching



Grey stitching Beige welting Accompanied by a PHS saddle bag.

## StrideFree® Elite





# StrideFree® General Purpose

Black Leather Black Welting **Black Stitching** 



Brown Kanga with beige welting chestnut front and back roll'

## DEW PATTERN 2020



Crafted in England, finished in Australia

# StrideFree® Kanga



Black Leather White Stitching



## StrideFree® Kitzbühel

Kitzbuhel Chestnut Caramel Welting Beige Stitching



Green stitching Silver welting

#### StrideFree® Melbourne II



## StrideFree® Kitzbühel



Black Leather Red stitching

## StrideFree® Kanga



Chestnut Lether Beige welting Brown croc print back roll



## StrideFree® Kanga

Chestnut Leather Caramel stitching Brown back facing

# StrideFree® General Purpose





Black Leather Red Stitching Red patent leather keeper





Black Leather Black Ostrich Skin Silver Welting Silver Stitching Black Onyx and Diamond Head Nail