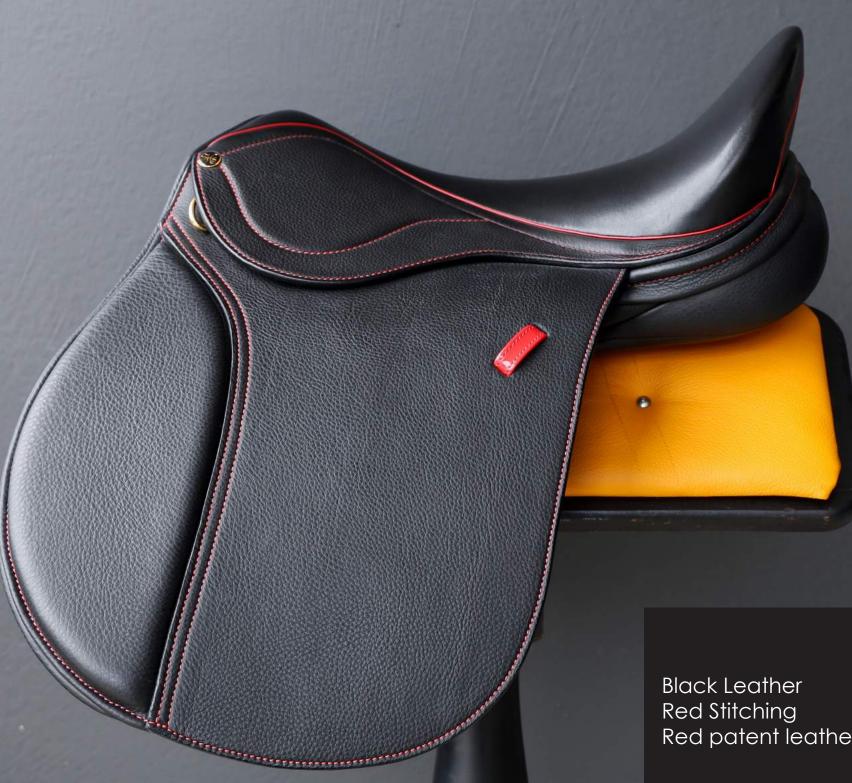

# StrideFree® General Purpose

Black Leather Red Stitching Red patent leather keeper

Black Leather Black Ostrich Skin Silver Welting Silver Stitching Black Onyx and Diamond Head Nail