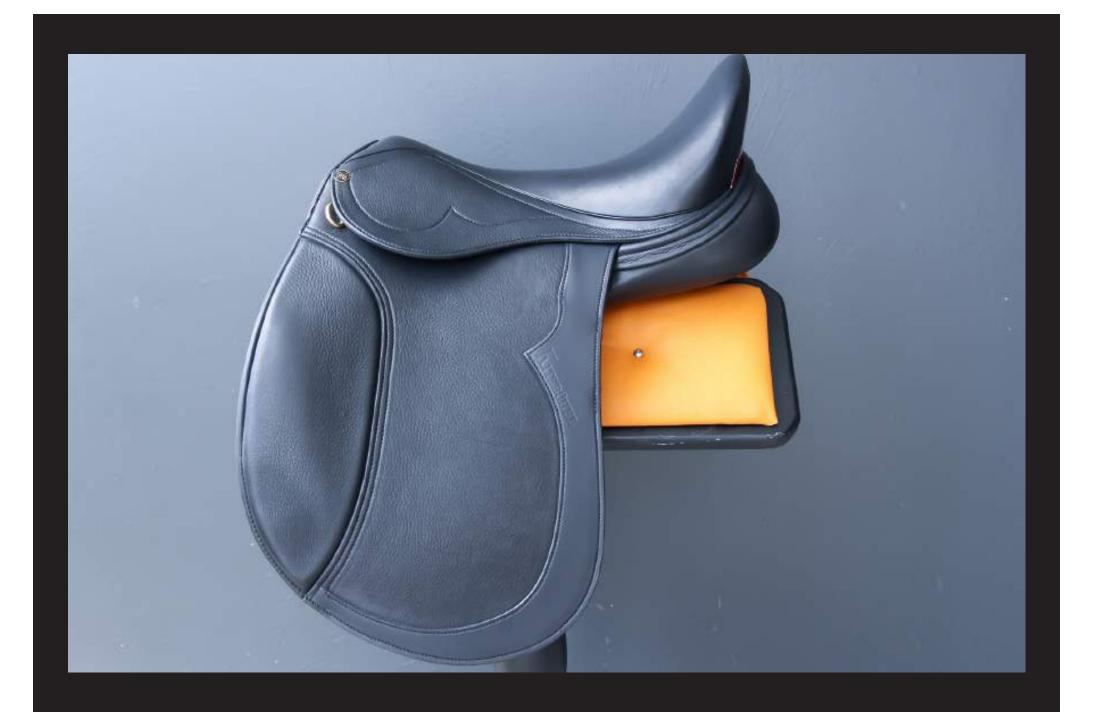

## StrideFree® General Purpose

Black Leather Black Welting Black Stitching Red Croc Skin Print Half Moon

Be the designer of your own saddle - it is the privilege you have as a customer

Black Leather Blue Ostrich Skin Blue Welting Blue Stitching