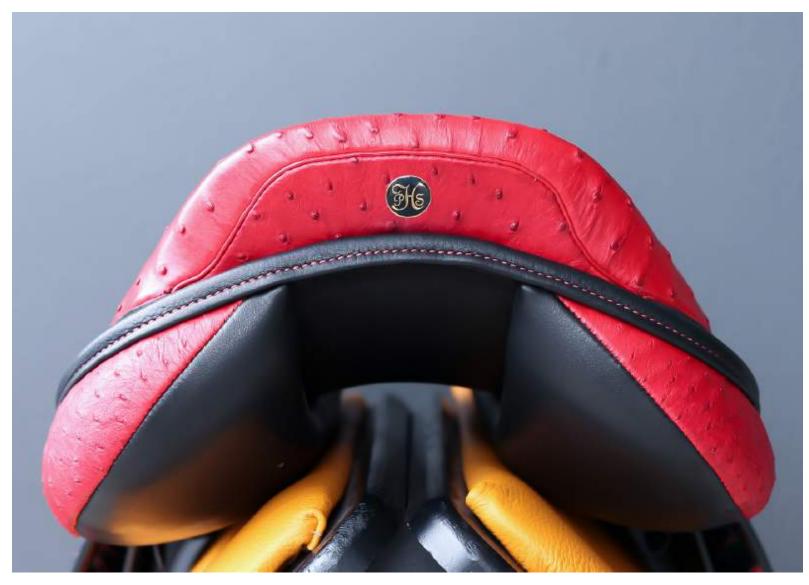

## StrideFree® Melbourne |

Black Leather Red Ostrich Skin Red Stitching

Grey stitching Beige welting Accompanied by a PHS saddle bag.