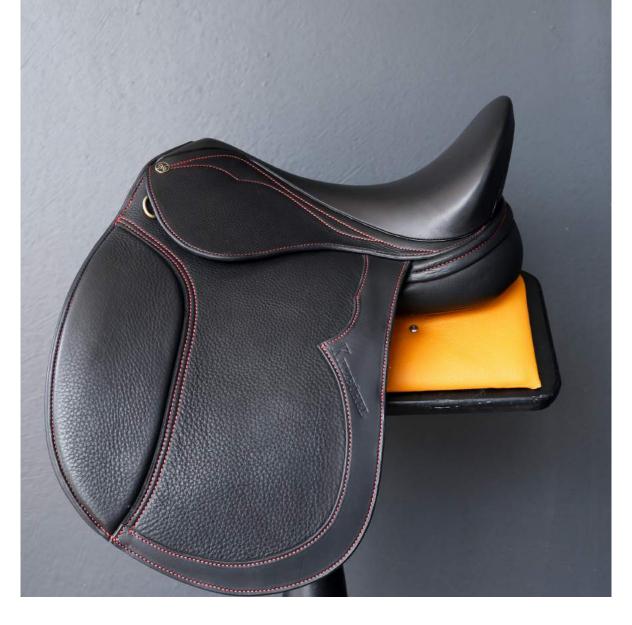

# StrideFree® General Purpose

Black Leather Black Welting **Black Stitching** 

Brown Kanga with beige welting chestnut front and back roll'