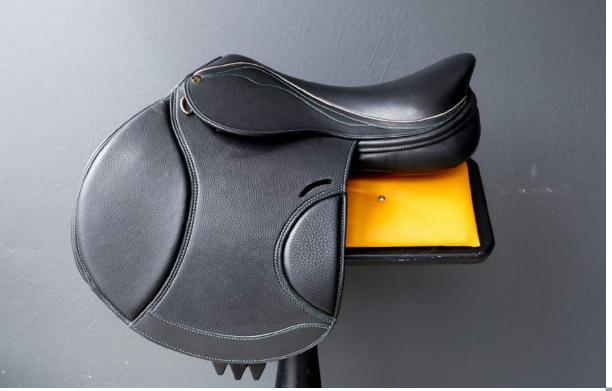

## StrideFree® General Purpose

Black Leather Black Welting Black Stitching Red Croc Skin Print Half Moon

Be the designer of your own saddle - it is the privilege you have as a customer

Black Leather Blue Ostrich Skin Blue Welting Blue Stitching