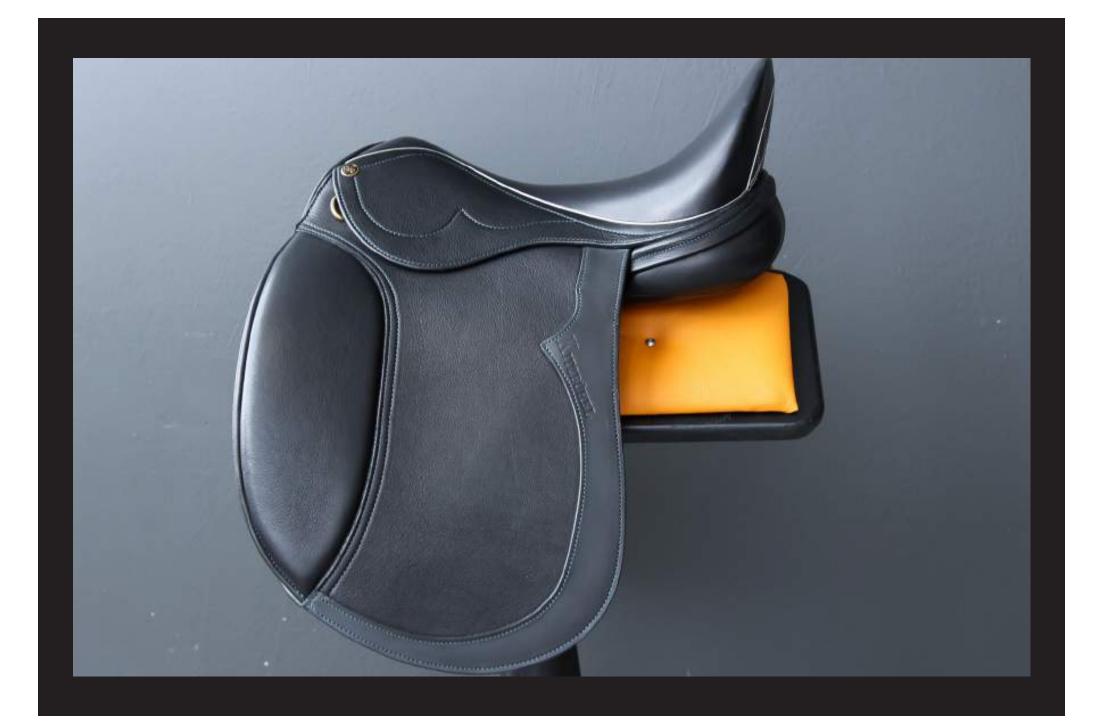

### StrideFree® Geneva

Chestnut Leather Gold Welting Gold Stitching Diamond Stitch Half Moon

StrideFree® Elite

Black Leather Blue Welting Blue Stitching

Chestnut Leather Caramel Welting Beige Stitching Brown Suede Half Moon