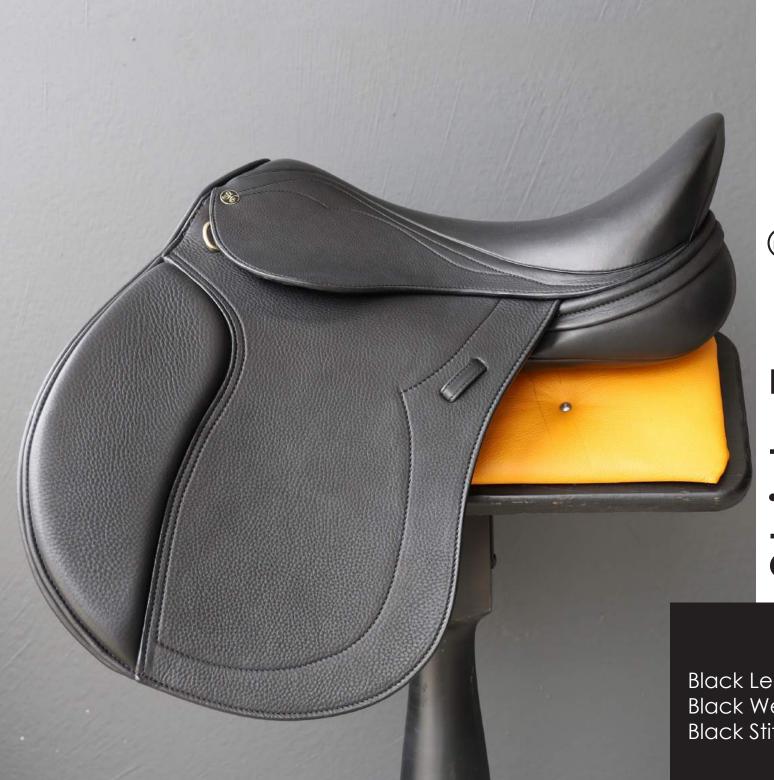

# StrideFree® General Purpose

Black Leather Black Welting **Black Stitching** 

Brown Kanga with beige welting chestnut front and back roll'