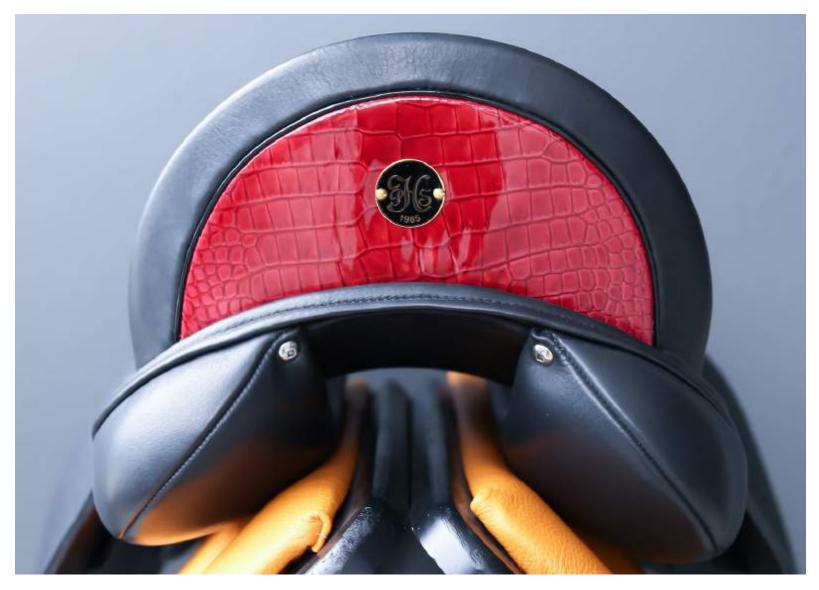

## StrideFree® General Purpose

Black Leather Black Welting Black Stitching Red Croc Skin Print Half Moon

Be the designer of your own saddle - it is the privilege you have as a customer

Black Leather Blue Ostrich Skin Blue Welting Blue Stitching