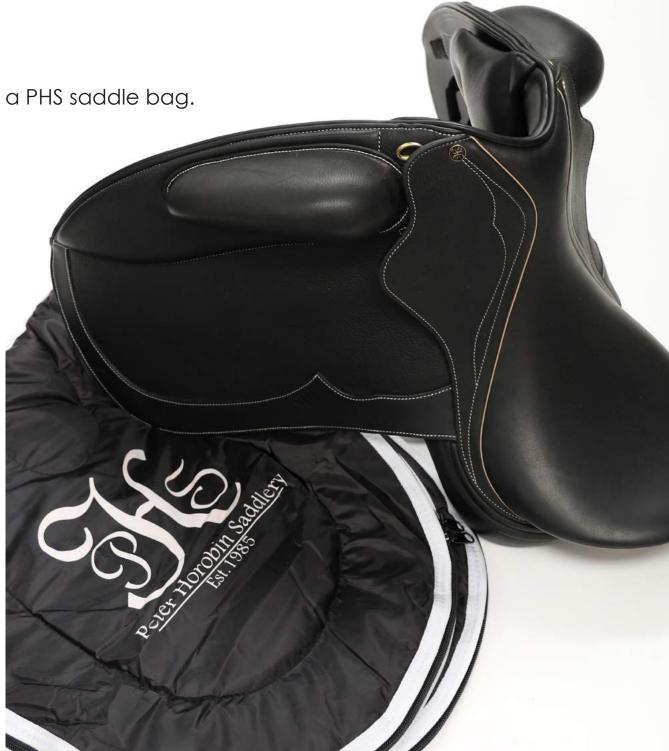

## StrideFree® Melbourne |

Black Leather Red Ostrich Skin Red Stitching

Grey stitching Beige welting Accompanied by a PHS saddle bag.