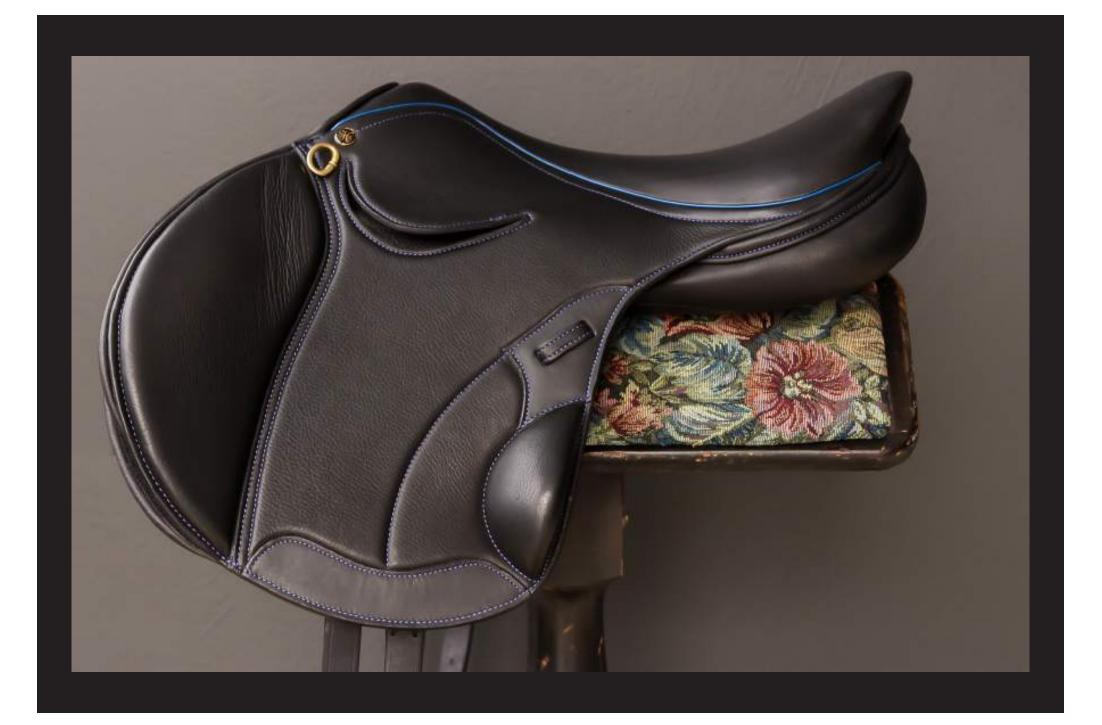

### StrideFree® Geneva

Chestnut Leather Gold Welting Gold Stitching Diamond Stitch Half Moon

StrideFree® Elite

Black Leather Blue Welting Blue Stitching

Chestnut Leather Caramel Welting Beige Stitching Brown Suede Half Moon