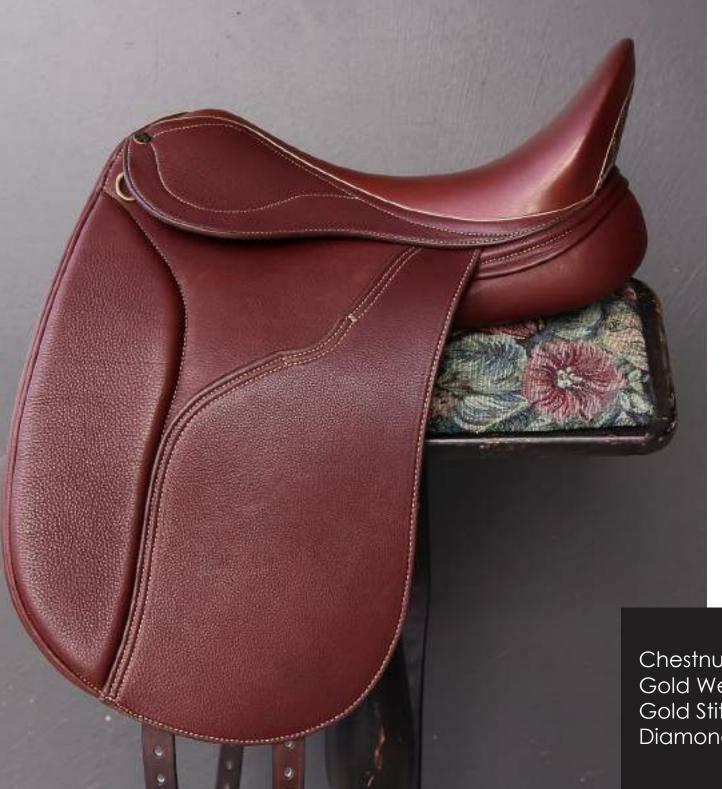

### StrideFree® Geneva

Chestnut Leather Gold Welting Gold Stitching Diamond Stitch Half Moon

StrideFree® Elite

Black Leather Blue Welting Blue Stitching

Chestnut Leather Caramel Welting Beige Stitching Brown Suede Half Moon