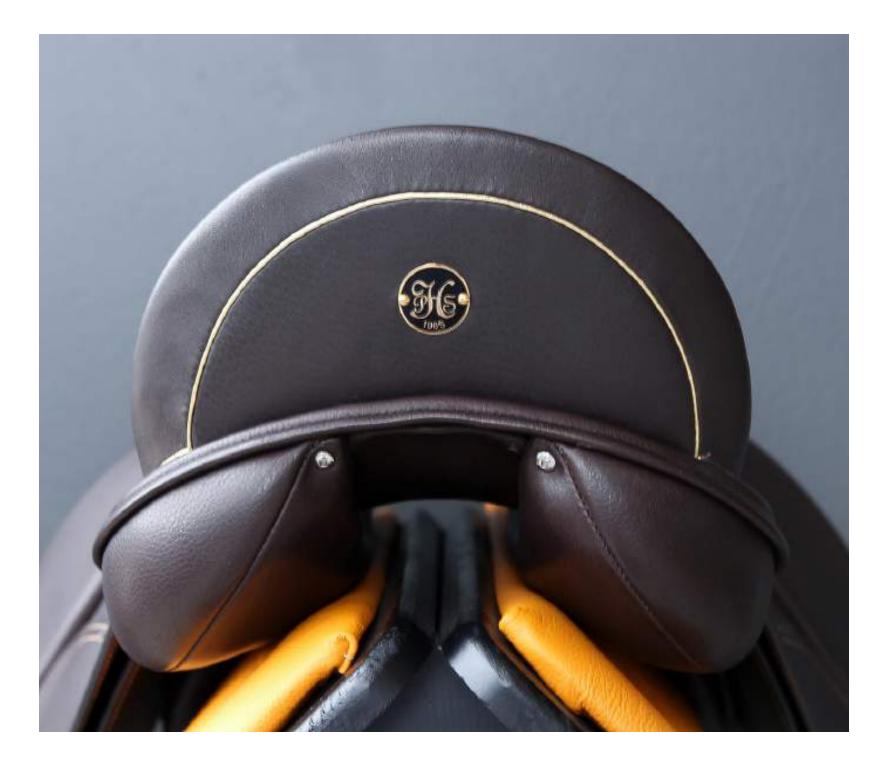

### StrideFree® Geneva

Chestnut Leather Gold Welting Gold Stitching Diamond Stitch Half Moon

StrideFree® Elite

Black Leather Blue Welting Blue Stitching

Chestnut Leather Caramel Welting Beige Stitching Brown Suede Half Moon