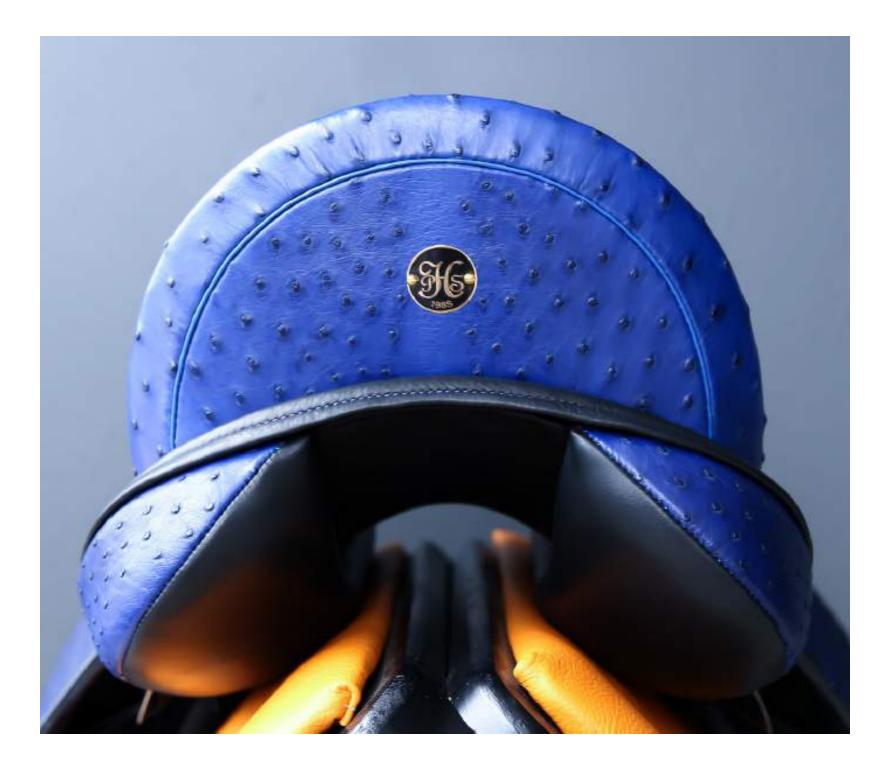

## StrideFree® General Purpose

Black Leather Black Welting Black Stitching Red Croc Skin Print Half Moon

Be the designer of your own saddle - it is the privilege you have as a customer

Black Leather Blue Ostrich Skin Blue Welting Blue Stitching